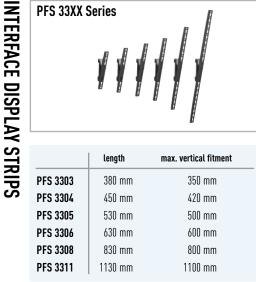

#### **PFS 33XX Series**

- Interface display strips PFS 33xx Series in 6 different lengths to exactly match any display
- Incremental tilt function 10-15-20°
- Autolock® locking system
- Stylish design
- Max. load 80 kg / 176 lbs
- Security (optional)