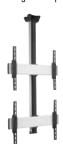

#### **Multiple display solutions**

Easy way of creating a mutiple solution

#### Modular display interface

The modular interface consists of two separate components: an interface bar and a set of 2 interface display strips. The interface bar is for the horizontal display fitment and the interface display strips are for the vertical fitment. This creates a custom fitment for any display. With these standard components it is also very easy to create multiple display solutions.

#### Modular display interface

Consists of two separate components

- Interface bar
- Set of 2 interface display strips