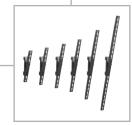

- Interface bars The horizontal fitment determines the length of the interface bar and is available in 4 different lengths from 515 to 1175 mm.
- Interface display strips The vertical fitment determines the length of the 2 interface display strips and is available in 6 different lengths from 380 to 1130 mm.

#### Interface display strips

- Available in 6 different lengths to exactly match any display
- Max. vertical fitment: 1100 mm

#### **PFS 33XX Series**

- Interface display strips PFS 33xx Series in 6 different lengths to exactly match any display
- Incremental tilt function 10-15-20°
- Autolock® locking system
- Stylish design
- Max. load 80 kg / 176 lbs
- Security (optional)