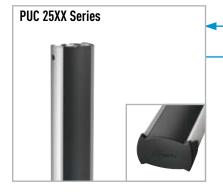

### **POLES**

- Poles PUC 25xx Series in 3 different lengths
- Multiple cable management, CIS®
- Easy to customize
- Aluminium, easy to cut to length
- Max. load (2x) 80 kg / 176 lbs

|          | length |
|----------|--------|
| PUC 2508 | 80 cm  |
| PUC 2515 | 150 cm |
| PUC 2530 | 300 cm |