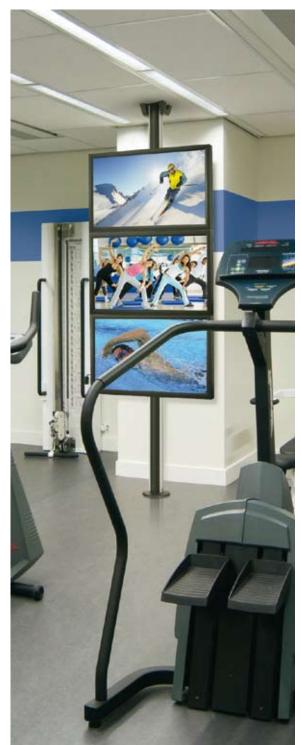

different lengths (80, 150 and 300 cm) and can easily be cut to a desired length.

#### Modular display interface

The modular interface consists of two separate components: an interface bar and a set of 2 interface display strips. The interface bar is for the horizontal display fitment and the interface display strips are for the vertical fitment. This creates a custom fitment for any display. With these standard components it is also very easy to create multiple display solutions.

- Interface bars The horizontal fitment determines the length of the interface bar and is available in 4 different lengths from 515 to 1175 mm.
- Interface display strips The vertical fitment determines the length of the 2 interface display strips and is available in 6 different lengths from 380 to 1130 mm.







## THE NEW WAY OF DISPLAY MOUNTING

#### Modular display interface

Consists of two separate components

- Interface bar
- Set of 2 interface display strips

#### Interface bar

- Available in 4 different lengths to exactly match any display
- Max. horizontal fitment: 1110 mm



#### Cable management

Multiple CIS® (4 channels), neatly hides all cables





#### Positioning

Applicable for landscape and portrait mounting





#### Interface display strips

- Available in 6 different lengths to exactly match any display
- Max. vertical fitment: 1100 mm







#### **Multiple display solutions**

Easy way of creating a mutiple solution









## **CEILING PLATES**

# **PUC 1060**

- Ceiling plate suitable for flat ceilings
- Max. load (2x) 80 kg / 176 lbs

#### **PUC 1070**



- Ceil