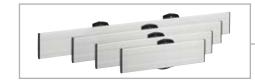

#### The Connect-it range for medium to extra large sized displays includes:

- **Ceiling plates** The ceiling plates are part of the modular system which enables you to create a ceiling mounting solution for displays. The 4 different ceiling plates provide solutions for flat ceilings, inclined ceilings and truss systems.
- Poles The aluminium poles are the basis of the Connect-it modular system for medium to extra large sized displays. Main features: Quick and easy installation, large cable management system of 4 separate channels, multiple display mounting, customizable insert. The aluminium poles are available in 3 different lengths (80, 150 and 300 cm) and can easily be cut to a desired length.

- Interface bars The horizontal fitment determines the length of the interface bar and is available in 4 different lengths from 515 to 1175 mm.
- Interface display strips The vertical fitment determines the length of the 2 interface display strips and is available in 6 different lengths from 380 to 1130 mm.

- Interface bar PFB 34xx Series in 4 different lengths to exactly match any display
- Stylish aluminium design
- Max. load 80 kg / 176 lbs

|          | length  | max. horizontal fitment |
|----------|---------|-------------------------|
| PFB 3405 | 515 mm  | 450 mm                  |
| PFB 3407 | 715 mm  | 650 mm                  |
| PFB 3409 | 915 mm  | 850 mm                  |
| PFB 3411 | 1175 mm | 1110 mm                 |