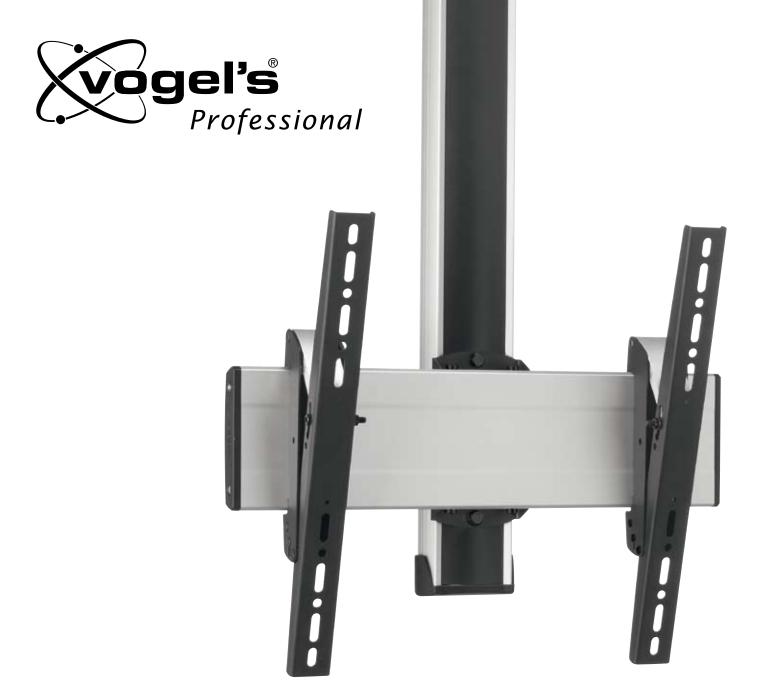

#### Modular display interface

The modular interface consists of two separate components: an interface bar and a set of 2 interface display strips. The interface bar is for the horizontal display fitment and the interface display strips are for the vertical fitment. This creates a custom fitment for any display. With these standard components it is also very easy to create multiple display solutions.

#### Modular display interface

Consists of two separate components

- Interface bar
- Set of 2 interface display strips

#### Interface bar

- Available in 4 different lengths to exactly match any display
- Max. horizontal fitment: 1110 mm

#### Interface display strips

- Available in 6 different lengths to exactly match any display
- Max. vertical fitment: 1100 mm