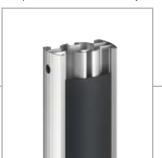

#### The Connect-it range for medium to extra large sized displays includes:

- **Ceiling plates** The ceiling plates are part of the modular system which enables you to create a ceiling mounting solution for displays. The 4 different ceiling plates provide solutions for flat ceilings, inclined ceilings and truss systems.
- Poles The aluminium poles are the basis of the Connect-it modular system for medium to extra large sized displays. Main features: Quick and easy installation, large cable management system of 4 separate channels, multiple display mounting, customizable insert. The aluminium poles are available in 3 different lengths (80, 150 and 300 cm) and can easily be cut to a desired length.

#### Cable management

Multiple CIS® (4 channels), neatly hides all cables

### **POLES**

- Poles PUC 25xx Series in 3 different lengths
- Multiple cable management, CIS®
- Easy to customize
- Aluminium, easy to cut to length
- Max. load (2x) 80 kg / 176 lbs

|          | length |
|----------|--------|
| PUC 2508 | 80 cm  |
| PUC 2515 | 150 cm |
| PUC 2530 | 300 cm |