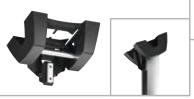

#### The Connect-it range for medium to extra large sized displays includes:

- **Ceiling plates** The ceiling plates are part of the modular system which enables you to create a ceiling mounting solution for displays. The 4 different ceiling plates provide solutions for flat ceilings, inclined ceilings and truss systems.
- Poles The aluminium poles are the basis of the Connect-it modular system for medium to extra large sized displays. Main features: Quick and easy installation, large cable management system of 4 separate channels, multiple display mounting, customizable insert. The aluminium poles are available in 3 different lengths (80, 150 and 300 cm) and can easily be cut to a desired length.

#### Modular display interface

The modular interface consists of two separate components: an interface bar and a set of 2 interface display strips. The interface bar is for the horizontal display fitment and the interface display strips are for the vertical fitment. This creates a custom fitment for any display. With these standard components it is also very easy to create multiple display solutions.

#### Modular display interface

Consists of two separate components

- Interface bar
- Set of 2 interface display strips