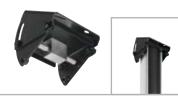

#### The Connect-it range for medium to extra large sized displays includes:

- **Ceiling plates** The ceiling plates are part of the modular system which enables you to create a ceiling mounting solution for displays. The 4 different ceiling plates provide solutions for flat ceilings, inclined ceilings and truss systems.
- Poles The aluminium poles are the basis of the Connect-it modular system for medium to extra large sized displays. Main features: Quick and easy installation, large cable management system of 4 separate channels, multiple display mounting, customizable insert. The aluminium poles are available in 3 different lengths (80, 150 and 300 cm) and can easily be cut to a desired length.

#### Modular display interface

The modular interface consists of two separate components: an interface bar and a set of 2 interface display strips. The interface bar is for the horizontal display fitment and the interface display strips are for the vertical fitment. This creates a custom fitment for any display. With these standard components it is also very easy to create multiple display solutions.