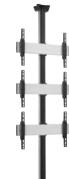

#### **Multiple display solutions**

Easy way of creating a mutiple solution

#### Modular display interface

The modular interface consists of two separate components: an interface bar and a set of 2 interface display strips. The interface bar is for the horizontal display fitment and the interface display strips are for the vertical fitment. This creates a custom fitment for any display. With these standard components it is also very easy to create multiple display solutions.

#### Modular display interface

Consists of two separate components

- Interface bar
- Set of 2 interface display strips