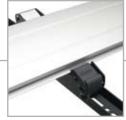

e bar and is available in 4 different lengths from 515 to 1175 mm.
- Interface display strips The vertical fitment determines the length of the 2 interface display strips and is available in 6 different lengths from 380 to 1130 mm.







## THE NEW WAY OF DISPLAY MOUNTING

#### Modular display interface

Consists of two separate components

- Interface bar
- Set of 2 interface display strips

#### Interface bar

- Available in 4 different lengths to exactly match any display
- Max. horizontal fitment: 1110 mm



#### Cable management

Multiple CIS® (4 channels), neatly hides all cables





#### Positioning

Applicable for landscape and portrait mounting





#### Interface display strips

- Available in 6 different lengths to exactly match any display
- Max. vertical fitment: 1100 mm







#### **Multiple display solutions**

Easy way of creating a mutiple solution









## **CEILING PLATES**

# **PUC 1060**

- Ceiling plate suitable for flat ceilings
- Max. load (2x) 80 kg / 176 lbs

#### **PUC 1070**



- Ceiling plate suitable for inclined and flat ceilings
- Fixed display position to the ceiling plate
- Max. load (2x) 80 kg / 176 lbs

#### **PUC 1080**



- Ceiling plate suitable for inclined and flat ceilings
- Multi directional
- Max. load (2x) 80 kg / 176 lbs

#### **PUC 1090**



- Truss adapter for 51 mm truss systems
- Max. load (2x) 80 kg / 176 lbs

### **POLES**



- Poles PUC 25xx Series in 3 different lengths
- Multiple cable management, CIS®
- Easy to customize
- Aluminium, easy to cut to length
- Max. load (2x) 80 kg / 176 lbs

|          | length |
|-