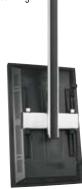

## **Connect-it**MODULAR CEILING MOUNTS

FOR MEDIUM TO EXTRA LARGE SIZED DISPLAYS

### THE NEXT LINE UP OF THE CONNECT-IT SYSTEM

Vogel's Professional introduces the modular Connect-it ceiling mounts for 32 to 65 inch displays, in addition to the existing Connect-it ceiling mounts for 15 to 32 inch displays. With this extension, Vogel's Professional provides the solution for almost every situation.

#### The Connect-it range for medium to extra large sized displays includes:

- **Ceiling plates** The ceiling plates are part of the modular system which enables you to create a ceiling mounting solution for displays. The 4 different ceiling plates provide solutions for flat ceilings, inclined ceilings and truss systems.
- Poles The aluminium poles are the basis of the Connect-it modular system for medium to extra large sized displays. Main features: Quick and easy installation, large cable management system of 4 separate channels, multiple display mounting, customizable insert. The aluminium poles are available in 3 different lengths (80, 150 and 300 cm) and can easily be cut to a desired length.