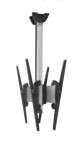

#### **Multiple display solutions**

Easy way of creating a mutiple solution

#### Modular display interface

The modular interface consists of two separate components: an interface bar and a set of 2 interface display strips. The interface bar is for the horizontal display fitment and the interface display strips are for the vertical fitment. This creates a custom fitment for any display. With these standard components it is also very easy to create multiple display solutions.

#### Modular display interface

Consists of two separate components

- Interface bar
- Set of 2 interface display strips