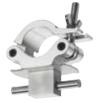

## **CEILING PLATES**

#### **PUC 1090**

- Truss adapter for 51 mm truss systems
- Max. load (2x) 80 kg / 176 lbs