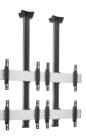

#### **Multiple display solutions**

Easy way of creating a mutiple solution

#### Modular display interface

The modular interface consists of two separate components: an interface bar and a set of 2 interface display strips. The interface bar is for the horizontal display fitment and the interface display strips are for the vertical fitment. This creates a custom fitment for any display. With these standard components it is also very easy to create multiple display solutions.

#### Modular display interface

Consists of two separate components

- Interface bar
- Set of 2 interface display strips