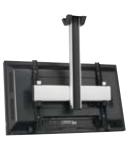

#### Modular display interface

The modular interface consists of two separate components: an interface bar and a set of 2 interface display strips. The interface bar is for the horizontal display fitment and the interface display strips are for the vertical fitment. This creates a custom fitment for any display. With these standard components it is also very easy to create multiple display solutions.

#### Modular display interface

Consists of two separate components

- Interface bar
- Set of 2 interface display strips

#### Positioning

Applicable for landscape and portrait mounting