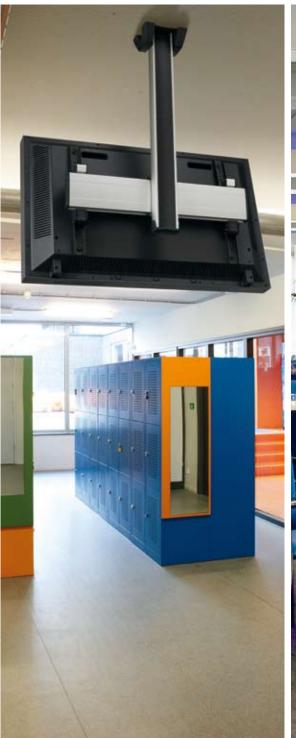

### THE NEXT LINE UP OF THE CONNECT-IT SYSTEM

Vogel's Professional introduces the modular Connect-it ceiling mounts for 32 to 65 inch displays, in addition to the existing Connect-it ceiling mounts for 15 to 32 inch displays. With this extension, Vogel's Professional provides the solution for almost every situation.

#### The Connect-it range for medium to extra large sized displays includes:

- **Ceiling plates** The ceiling plates are part of the modular system which enables you to create a ceiling mounting solution for displays. The 4 different ceiling plates provide solutions for flat ceilings, inclined ceilings and truss systems.
- Poles The aluminium poles are the basis of the Connect-it modular system for medium to extra large sized displays. Main features: Quick and easy installation, large cable management system of 4 separate channels, multiple display mounting, customizable insert. The aluminium poles are available in 3 different lengths (80, 150 and 300 cm) and can easily be cut to a desired length.