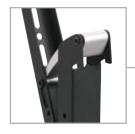

#### Modular display interface

The modular interface consists of two separate components: an interface bar and a set of 2 interface display strips. The interface bar is for the horizontal display fitment and the interface display strips are for the vertical fitment. This creates a custom fitment for any display. With these standard components it is also very easy to create multiple display solutions.

#### Modular display interface

Consists of two separate components

- Interface bar
- Set of 2 interface display strips

#### Interface bar

- Available in 4 different lengths to exactly match any display
- Max. horizontal fitment: 1110 mm